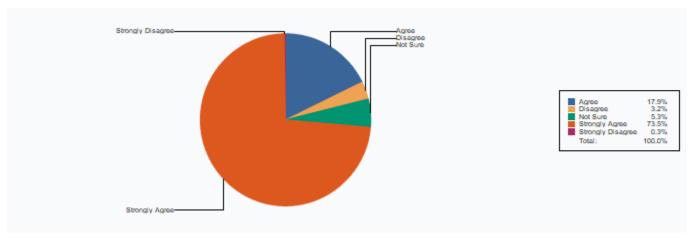

| Agree   | 131 |
|---------|-----|
| Total : | 761 |

3 Communication Skills (in terms of articulation and comprehensibility)

| Disagree          | 19  |
|-------------------|-----|
| Strongly Agree    | 552 |
| Not Sure          | 40  |
| Strongly Disagree | 3   |
| Agree             | 147 |
| Total :           | 761 |