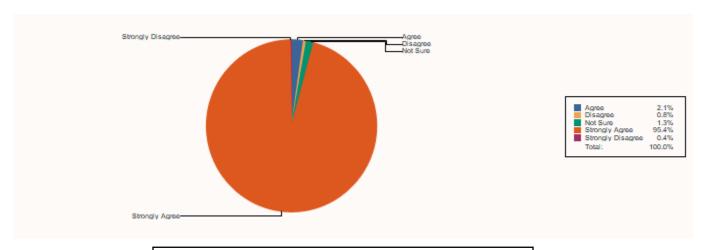

## 9 Notice and Results are displayed by the college

| Not Sure          | 7   |
|-------------------|-----|
| Strongly Disagree | 4   |
| Agree             | 47  |
| Strongly Agree    | 698 |
| Disagree          | 5   |
| Total :           | 761 |