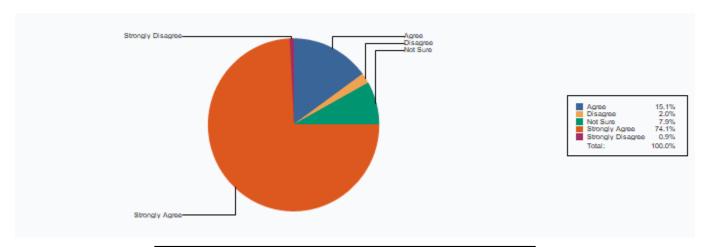

## 1 Are faculty members available and helpful to you

| Not Sure          | 34  |
|-------------------|-----|
| Strongly Disagree | 2   |
| Agree             | 152 |
| Strongly Agree    | 561 |
| Disagree          | 12  |
| Total :           | 761 |