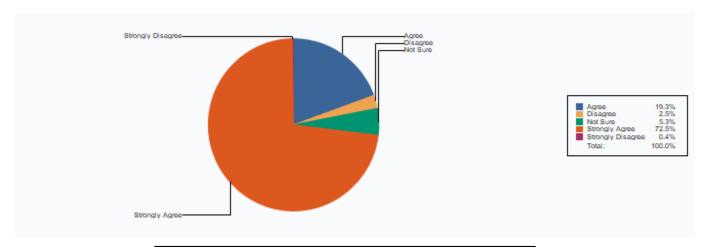

| Agree   | 131 |
|---------|-----|
| Total : | 761 |

3 Communication Skills (in terms of articulation and comprehensibility)

| Disagree          | 19  |
|-------------------|-----|
| Strongly Agree    | 552 |
| Not Sure          | 40  |
| Strongly Disagree | 3   |
| Agree             | 147 |
| Total :           | 761 |