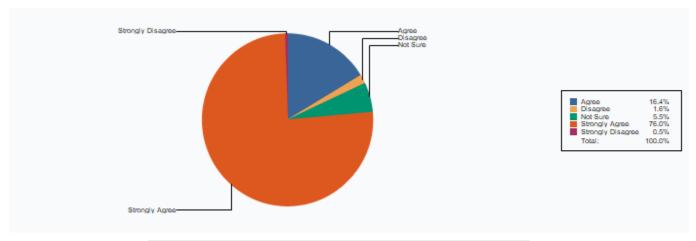

4 Does the teacher completes the subject as per the syllabus

| Strongly Agree    | 604 |
|-------------------|-----|
| Strongly Disagree | 10  |
| Agree             | 109 |
| Not Sure          | 21  |
|                   |     |

| Disagree | 17  |
|----------|-----|
| Total :  | 761 |