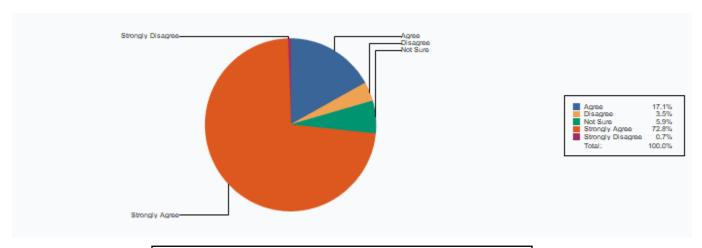

## 1 Are faculty members available and helpful to you

| Not Sure          | 34  |
|-------------------|-----|
| Strongly Disagree | 2   |
| Agree             | 152 |
| Strongly Agree    | 561 |
| Disagree          | 12  |
| Total :           | 761 |