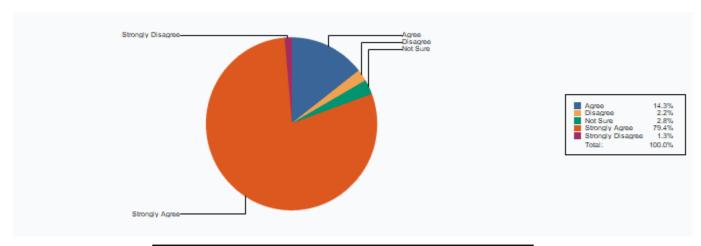

4 Does the teacher completes the subject as per the syllabus

| Strongly Agree    | 604 |
|-------------------|-----|
| Strongly Disagree | 10  |
| Agree             | 109 |
| Not Sure          | 21  |
|                   |     |

| Disagree | 17  |
|----------|-----|
| Total :  | 761 |