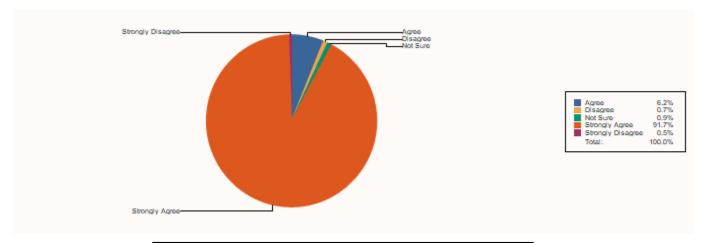

4 Does the teacher completes the subject as per the syllabus

| Strongly Agree    | 604 |
|-------------------|-----|
| Strongly Disagree | 10  |
| Agree             | 109 |
| Not Sure          | 21  |
|                   |     |

| Disagree | 17  |
|----------|-----|
| Total :  | 761 |