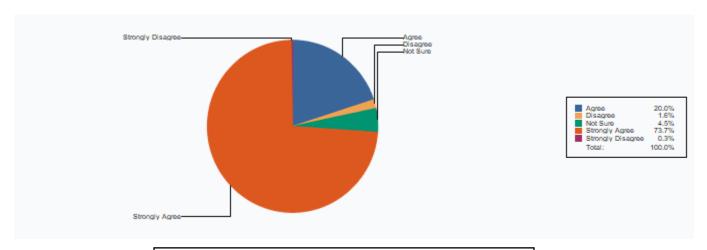

## 1 Are faculty members available and helpful to you

| Not Sure          | 34  |
|-------------------|-----|
| Strongly Disagree | 2   |
| Agree             | 152 |
| Strongly Agree    | 561 |
| Disagree          | 12  |
| Total :           | 761 |