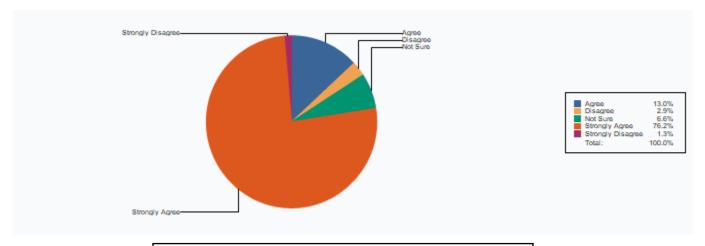

## 1 Are faculty members available and helpful to you

| Not Sure          | 34  |
|-------------------|-----|
| Strongly Disagree | 2   |
| Agree             | 152 |
| Strongly Agree    | 561 |
| Disagree          | 12  |
| Total :           | 761 |