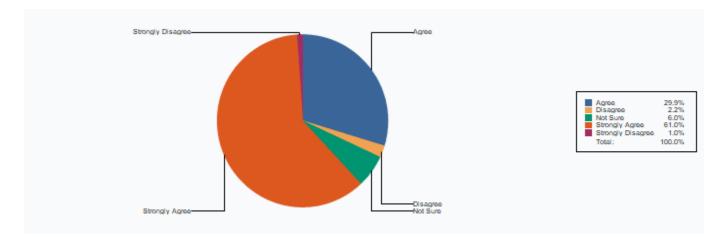

4 Does the teacher completes the subject as per the syllabus

| Agree             | 239 |
|-------------------|-----|
| Disagree          | 15  |
| Not Sure          | 16  |
| Strongly Disagree | 11  |
|                   |     |

| Strongly Agree | 590 |
|----------------|-----|
| Total :        | 871 |

5 Equipment in the lab(s) is in good working condition

| Strongly Agree    | 533 |
|-------------------|-----|
| Agree             | 229 |
| Disagree          | 22  |
| Strongly Disagree | 4   |
| Not Sure          | 83  |
| Total :           | 871 |