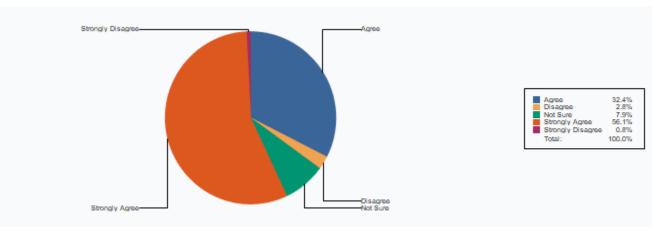

| Strongly Agree | 590 |
|----------------|-----|
| Total :        | 871 |

5 Equipment in the lab(s) is in good working condition

| Strongly Agree    | 533 |
|-------------------|-----|
| Agree             | 229 |
| Disagree          | 22  |
| Strongly Disagree | 4   |
| Not Sure          | 83  |
| Total :           | 871 |