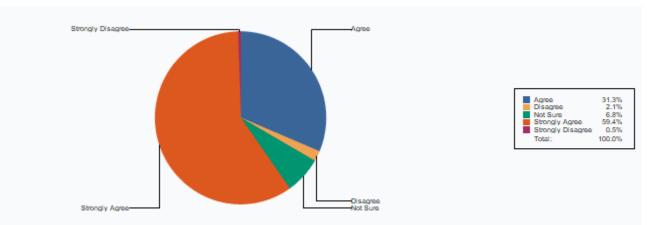

4 Does the teacher completes the subject as per the syllabus

| Agree             | 239 |
|-------------------|-----|
| Disagree          | 15  |
| Not Sure          | 16  |
| Strongly Disagree | 11  |
|                   |     |

| Strongly Agree | 590 |
|----------------|-----|
| Total :        | 871 |

5 Equipment in the lab(s) is in good working condition

| Strongly Agree    | 533 |
|-------------------|-----|
| Agree             | 229 |
| Disagree          | 22  |
| Strongly Disagree | 4   |
| Not Sure          | 83  |
| Total :           | 871 |