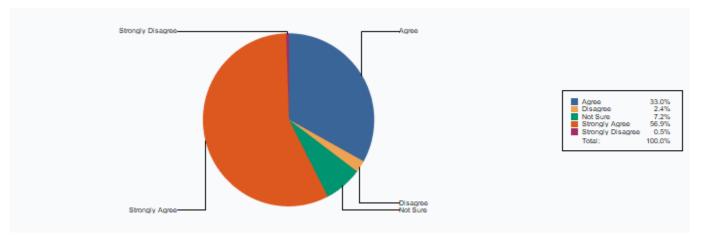

#### STUDENTS' FEEDBACK: 2020-2021

1 Are faculty members available and helpful to you

| Total :           | 871 |
|-------------------|-----|
| Not Sure          | 46  |
| Disagree          | 15  |
| Agree             | 251 |
| Strongly Agree    | 547 |
| Strongly Disagree | 12  |