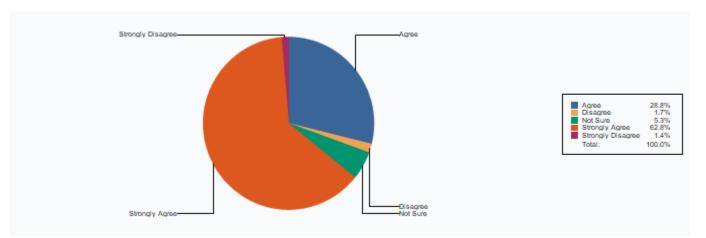

#### STUDENTS' FEEDBACK: 2020-2021

1 Are faculty members available and helpful to you

| Total :           | 871 |
|-------------------|-----|
| Not Sure          | 46  |
| Disagree          | 15  |
| Agree             | 251 |
| Strongly Agree    | 547 |
| Strongly Disagree | 12  |