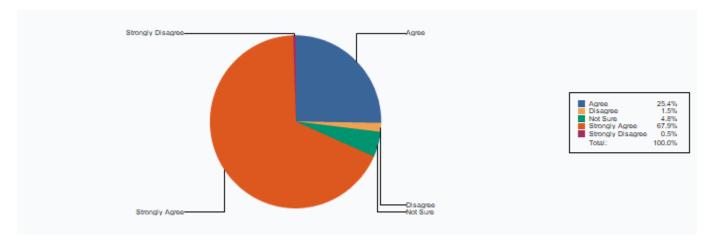

4 Does the teacher completes the subject as per the syllabus

| Agree             | 239 |
|-------------------|-----|
| Disagree          | 15  |
| Not Sure          | 16  |
| Strongly Disagree | 11  |
|                   |     |

| Strongly Agree | 590 |
|----------------|-----|
| Total :        | 871 |

5 Equipment in the lab(s) is in good working condition

| Strongly Agree    | 533 |
|-------------------|-----|
| Agree             | 229 |
| Disagree          | 22  |
| Strongly Disagree | 4   |
| Not Sure          | 83  |
| Total :           | 871 |