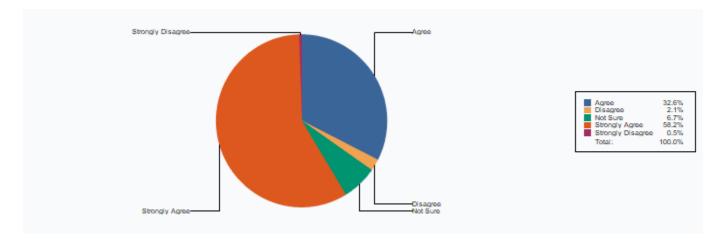

6 Interest generated by the teacher

| Strongly Disagree | 9   |
|-------------------|-----|
| Agree             | 281 |
| Not Sure          | 40  |
| Strongly Agree    | 516 |
|                   |     |

| Disagree | 25  |
|----------|-----|
| Total :  | 871 |

7 Internet facility provided in the Library is satisfactory

| Agree             | 238 |
|-------------------|-----|
| Strongly Disagree | 2   |
| Strongly Agree    | 522 |
| Not Sure          | 93  |
| Disagree          | 16  |
| Total :           | 871 |