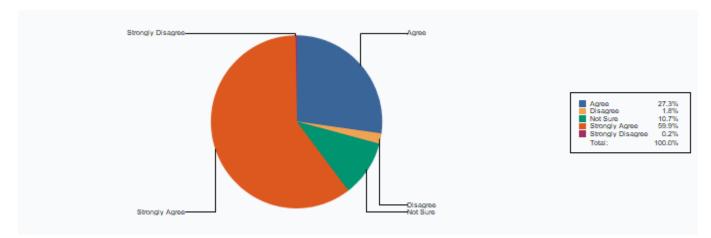

# 9 Notice and Results are displayed by the college

| Strongly Agree    | 591 |
|-------------------|-----|
| Disagree          | 13  |
| Not Sure          | 42  |
| Strongly Disagree | 4   |
| Agree             | 221 |
| Total :           | 871 |

10 Our grievances are redressed / problems are solved well in time

| Strongly Disagree | 6   |
|-------------------|-----|
| Agree             | 289 |
| Strongly Agree    | 490 |
| Not Sure          | 66  |
|                   |     |