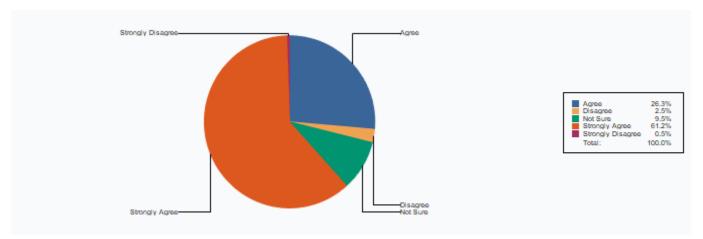

#### STUDENTS' FEEDBACK: 2020-2021

1 Are faculty members available and helpful to you

| Total :           | 871 |
|-------------------|-----|
| Not Sure          | 46  |
| Disagree          | 15  |
| Agree             | 251 |
| Strongly Agree    | 547 |
| Strongly Disagree | 12  |