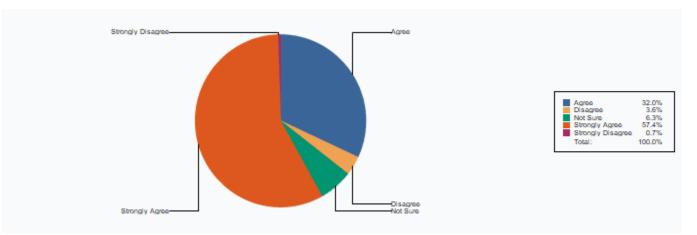

| Disagree | 25  |
|----------|-----|
| Total :  | 871 |

3 Communication Skills (in terms of articulation and comprehensibility)

| Strongly Disagree | 6   |
|-------------------|-----|
| Not Sure          | 55  |
| Disagree          | 31  |
| Strongly Agree    | 500 |
| Agree             | 279 |
| Total :           | 871 |