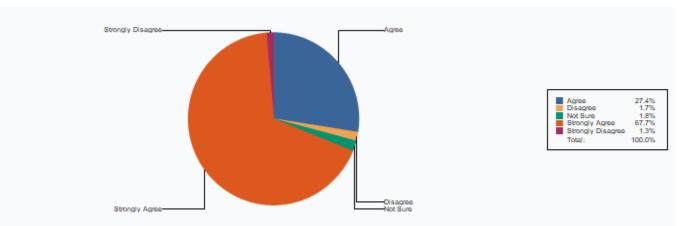

4 Does the teacher completes the subject as per the syllabus

| Agree             | 239 |
|-------------------|-----|
| Disagree          | 15  |
| Not Sure          | 16  |
| Strongly Disagree | 11  |
|                   |     |

| Strongly Agree | 590 |
|----------------|-----|
| Total :        | 871 |

5 Equipment in the lab(s) is in good working condition

| Strongly Agree    | 533 |
|-------------------|-----|
| Agree             | 229 |
| Disagree          | 22  |
| Strongly Disagree | 4   |
| Not Sure          | 83  |
| Total :           | 871 |