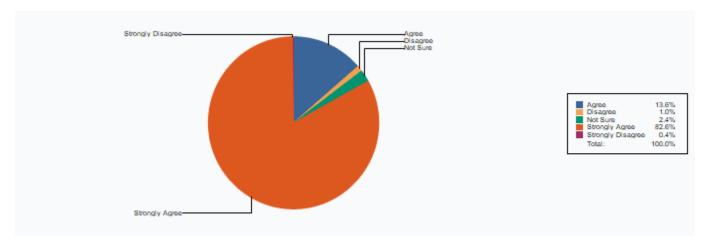

## 15 The office staff in the college is cooperative and helpful

| Strongly Agree    | 870  |
|-------------------|------|
| Disagree          | 11   |
| Strongly Disagree | 4    |
| Agree             | 143  |
| Not Sure          | 25   |
| Total :           | 1053 |