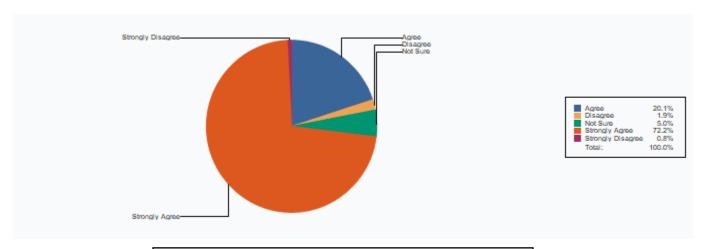

## 1 Are faculty members available and helpful to you

| Not Sure  Total:  | 53  |
|-------------------|-----|
| Not Sura          | F2  |
| Strongly Agree    | 760 |
| Disagree          | 20  |
| Strongly Disagree | 8   |
| Agree             | 212 |