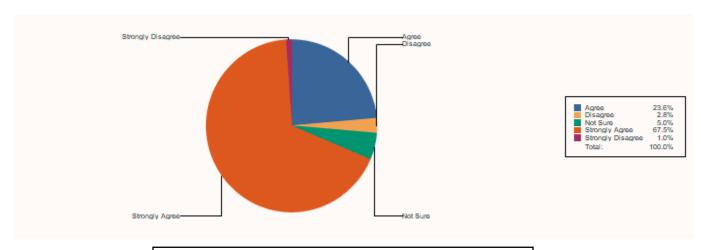

## 1 Are faculty members available and helpful to you

| Not Sure  Total:  | 53  |
|-------------------|-----|
| Not Sura          | F2  |
| Strongly Agree    | 760 |
| Disagree          | 20  |
| Strongly Disagree | 8   |
| Agree             | 212 |