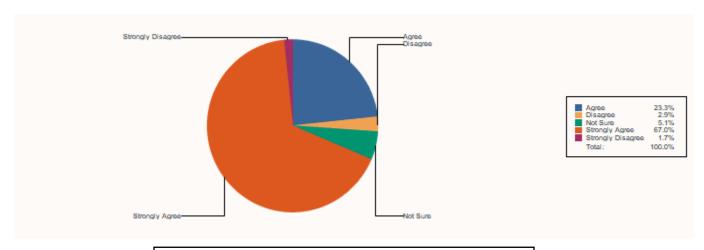

| Strongly Disagree | 14   |
|-------------------|------|
| Total :           | 1053 |

3 Communication Skills (in terms of articulation and comprehensibility)

| Disagree          | 36   |
|-------------------|------|
| Strongly Agree    | 715  |
| Agree             | 237  |
| Not Sure          | 56   |
| Strongly Disagree | 9    |
| Total :           | 1053 |