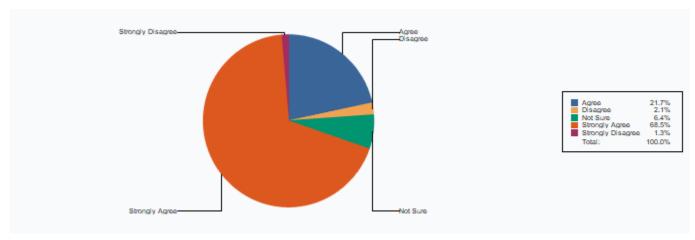

| Strongly Disagree | 14   |
|-------------------|------|
| Total :           | 1053 |

3 Communication Skills (in terms of articulation and comprehensibility)

| Disagree          | 36   |
|-------------------|------|
| Strongly Agree    | 715  |
| Agree             | 237  |
| Not Sure          | 56   |
| Strongly Disagree | 9    |
| Total :           | 1053 |