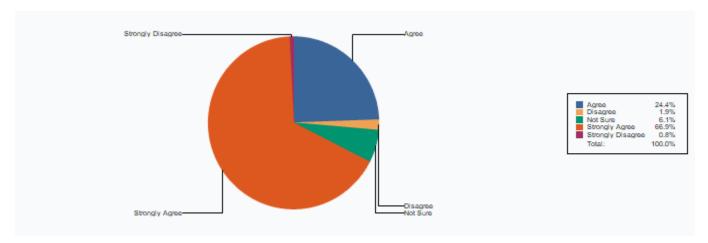

4 Does the teacher completes the subject as per the syllabus

| Not Sure          | 42  |
|-------------------|-----|
| Strongly Disagree | 14  |
| Agree             | 172 |
| Strongly Agree    | 803 |
|                   |     |

| Disagree | 22   |
|----------|------|
| Total :  | 1053 |