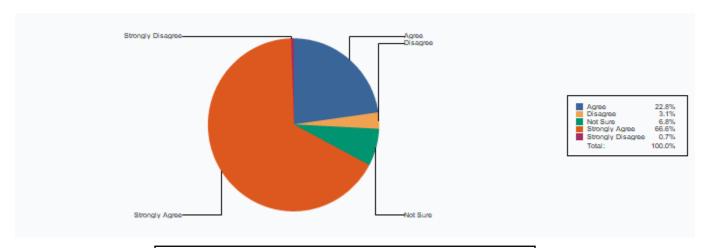

| Strongly Disagree | 14   |
|-------------------|------|
| Total :           | 1053 |

3 Communication Skills (in terms of articulation and comprehensibility)

| Disagree          | 36   |
|-------------------|------|
| Strongly Agree    | 715  |
| Agree             | 237  |
| Not Sure          | 56   |
| Strongly Disagree | 9    |
| Total :           | 1053 |