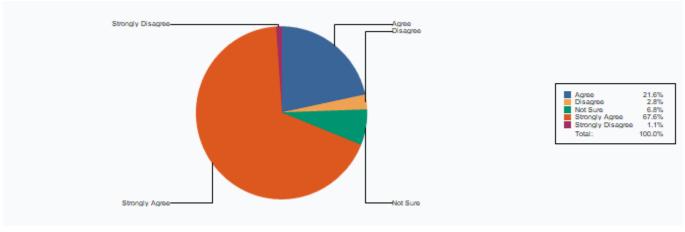

## 1 Are faculty members available and helpful to you

| Not Sure  Total:  | 53  |
|-------------------|-----|
| Not Sura          | F2  |
| Strongly Agree    | 760 |
| Disagree          | 20  |
| Strongly Disagree | 8   |
| Agree             | 212 |