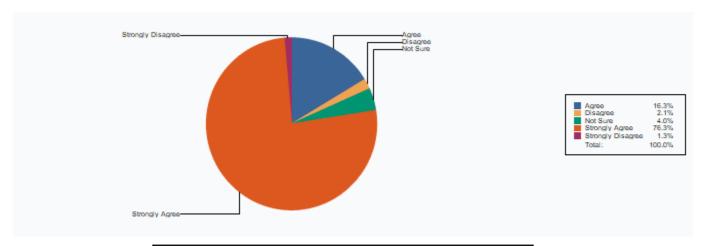

| Strongly Disagree | 14   |
|-------------------|------|
| Total :           | 1053 |

3 Communication Skills (in terms of articulation and comprehensibility)

| Disagree          | 36   |
|-------------------|------|
| Strongly Agree    | 715  |
| Agree             | 237  |
| Not Sure          | 56   |
| Strongly Disagree | 9    |
| Total :           | 1053 |