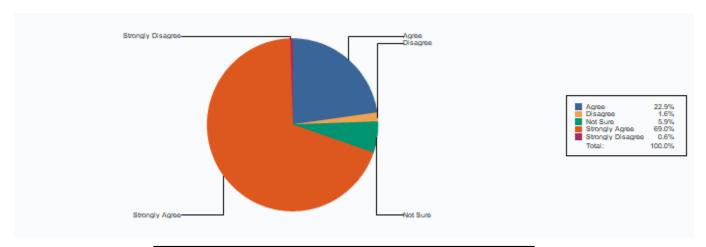

4 Does the teacher completes the subject as per the syllabus

| Not Sure          | 42  |
|-------------------|-----|
| Strongly Disagree | 14  |
| Agree             | 172 |
| Strongly Agree    | 803 |
|                   |     |

| Disagree | 22   |
|----------|------|
| Total :  | 1053 |