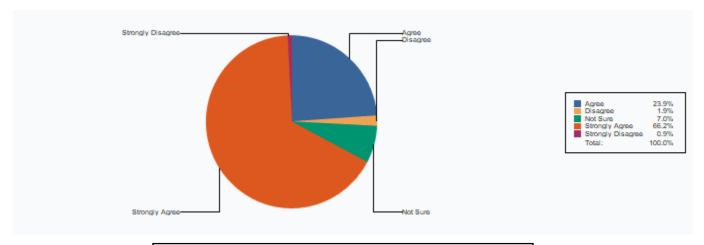

4 Does the teacher completes the subject as per the syllabus

| Not Sure          | 42  |
|-------------------|-----|
| Strongly Disagree | 14  |
| Agree             | 172 |
| Strongly Agree    | 803 |
|                   |     |

| Disagree | 22   |
|----------|------|
| Total :  | 1053 |