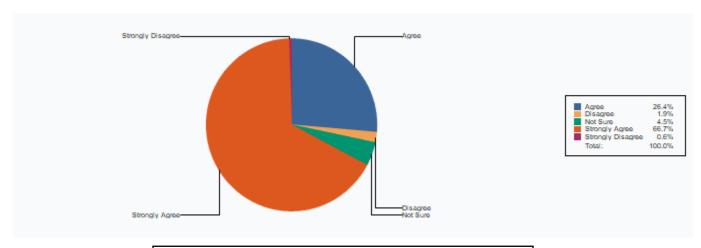

## 1 Are faculty members available and helpful to you

| Not Sure  Total:  | 53  |
|-------------------|-----|
| Not Sura          | F2  |
| Strongly Agree    | 760 |
| Disagree          | 20  |
| Strongly Disagree | 8   |
| Agree             | 212 |